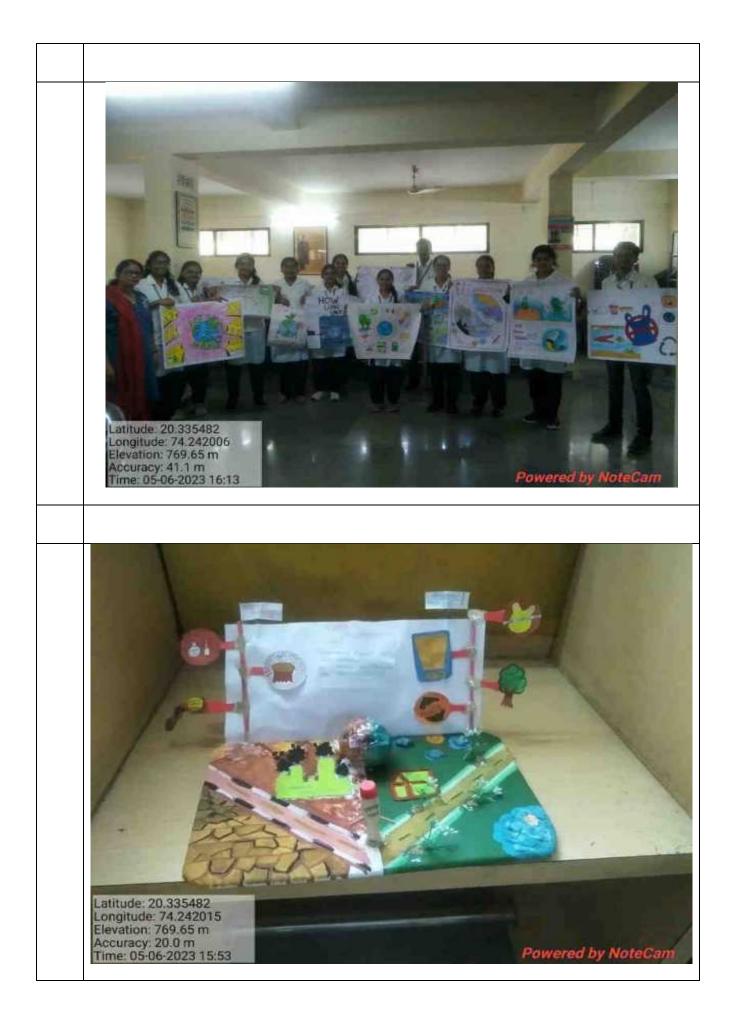

### Programs conducted by NSS Unit in 2023-24

| SR.<br>NO. | EVENT                                                                                            | DATES                   | No. of<br>Students<br>Participated |
|------------|--------------------------------------------------------------------------------------------------|-------------------------|------------------------------------|
| 1          | Millets & Pulses Presentation<br>Competition                                                     | 06/04/2023              | 89                                 |
| 2          | World Health Day                                                                                 | 07/04/23                | 65                                 |
| 3          | Poster & Essay competition on <b>Organ</b><br>donation                                           | 13/04/2023              | 41                                 |
| 4          | World Environment Day: Poster<br>Competition on Beat the Plastic                                 | 05/06/23                | 76                                 |
| 5          | Lecture on <b>Beat plastic pollution</b> by Ms<br>Sonal Tripathi.                                | 06/06/2023              | 71                                 |
| 6          | Yoga Day                                                                                         | 23/06/23                | 123                                |
| 7          | Blood Donation Camp &<br>Thalassemia detection camp                                              | 01/07/2023              | 50                                 |
| 8          | Tree Plantation: Vanmahotsav                                                                     | 01/07/23 to<br>06/07/23 | 83                                 |
| 9          | Hepatitis Awareness Program                                                                      | 28/07/2023              | 23                                 |
| 10         | Awareness on Conjunctivitis<br>spread and its prevention and<br>distribution of Homeoprophylaxis | 28/07/2023              | 58                                 |
| 11         | Seminar on Organ Donation by<br>Dr. Sanjay Rakibe, ZTCC zonal<br>Coordinator                     | 04/08/2023              | 89                                 |
| 12         | lecture on " <b>Motivation &amp; Personality</b><br>development" by Shri Dattatrey Aher,         | 08/08/2023              | 92                                 |