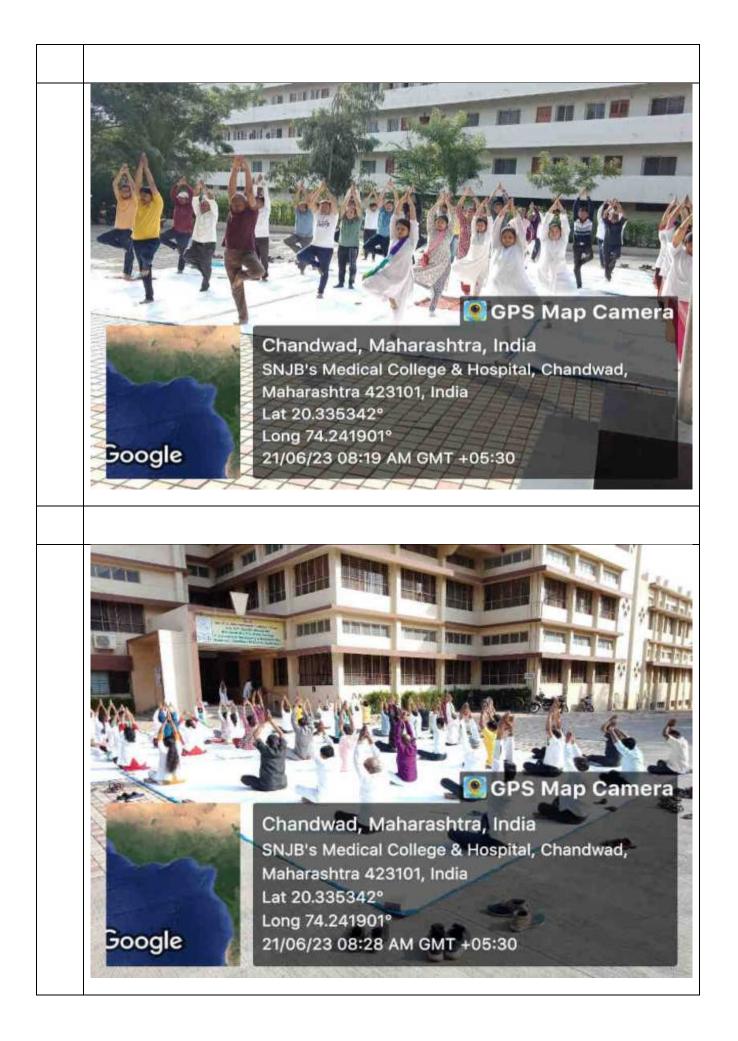

### Programs conducted by NSS Unit in 2023-24

| SR.<br>NO. | EVENT                                                                                            | DATES                   | No. of<br>Students<br>Participated |
|------------|--------------------------------------------------------------------------------------------------|-------------------------|------------------------------------|
| 1          | Millets & Pulses Presentation<br>Competition                                                     | 06/04/2023              | 89                                 |
| 2          | World Health Day                                                                                 | 07/04/23                | 65                                 |
| 3          | Poster & Essay competition on <b>Organ</b><br>donation                                           | 13/04/2023              | 41                                 |
| 4          | World Environment Day: Poster<br>Competition on Beat the Plastic                                 | 05/06/23                | 76                                 |
| 5          | Lecture on <b>Beat plastic pollution</b> by Ms<br>Sonal Tripathi.                                | 06/06/2023              | 71                                 |
| 6          | Yoga Day                                                                                         | 23/06/23                | 123                                |
| 7          | Blood Donation Camp &<br>Thalassemia detection camp                                              | 01/07/2023              | 50                                 |
| 8          | Tree Plantation: Vanmahotsav                                                                     | 01/07/23 to<br>06/07/23 | 83                                 |
| 9          | Hepatitis Awareness Program                                                                      | 28/07/2023              | 23                                 |
| 10         | Awareness on Conjunctivitis<br>spread and its prevention and<br>distribution of Homeoprophylaxis | 28/07/2023              | 58                                 |
| 11         | Seminar on Organ Donation by<br>Dr. Sanjay Rakibe, ZTCC zonal<br>Coordinator                     | 04/08/2023              | 89                                 |
| 12         | lecture on " <b>Motivation &amp; Personality</b><br>development" by Shri Dattatrey Aher,         | 08/08/2023              | 92                                 |