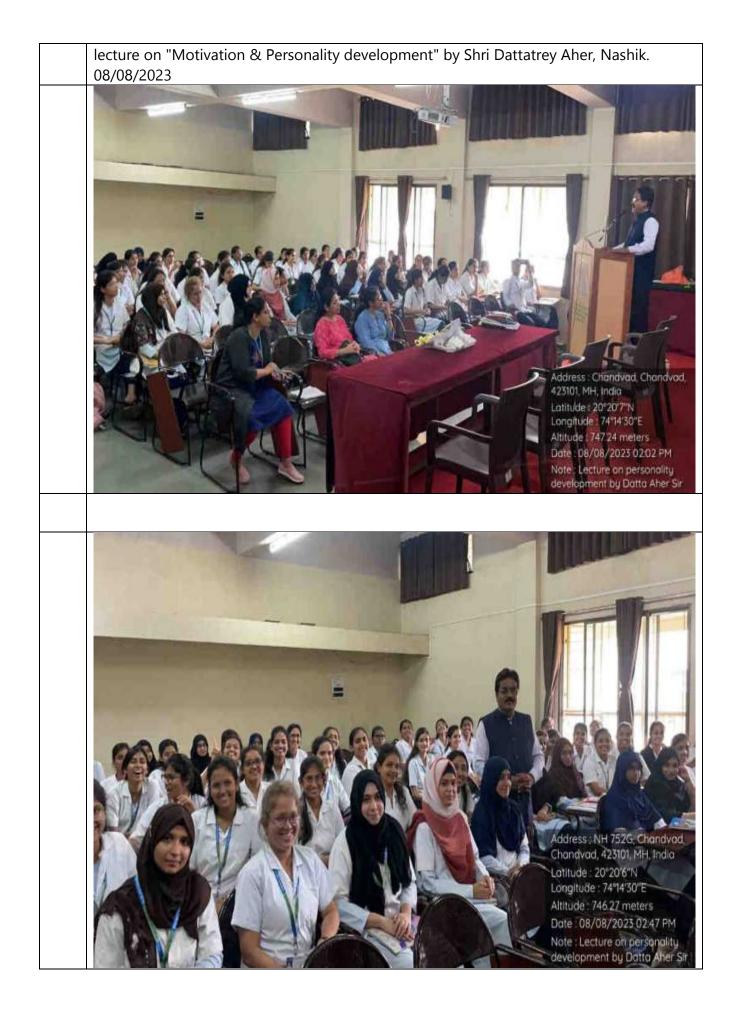

### Programs conducted by NSS Unit in 2023-24

| SR.<br>NO. | EVENT                                                                                            | DATES                   | No. of<br>Students<br>Participated |
|------------|--------------------------------------------------------------------------------------------------|-------------------------|------------------------------------|
| 1          | Millets & Pulses Presentation<br>Competition                                                     | 06/04/2023              | 89                                 |
| 2          | World Health Day                                                                                 | 07/04/23                | 65                                 |
| 3          | Poster & Essay competition on <b>Organ</b><br>donation                                           | 13/04/2023              | 41                                 |
| 4          | World Environment Day: Poster<br>Competition on Beat the Plastic                                 | 05/06/23                | 76                                 |
| 5          | Lecture on <b>Beat plastic pollution</b> by Ms<br>Sonal Tripathi.                                | 06/06/2023              | 71                                 |
| 6          | Yoga Day                                                                                         | 23/06/23                | 123                                |
| 7          | Blood Donation Camp &<br>Thalassemia detection camp                                              | 01/07/2023              | 50                                 |
| 8          | Tree Plantation: Vanmahotsav                                                                     | 01/07/23 to<br>06/07/23 | 83                                 |
| 9          | Hepatitis Awareness Program                                                                      | 28/07/2023              | 23                                 |
| 10         | Awareness on Conjunctivitis<br>spread and its prevention and<br>distribution of Homeoprophylaxis | 28/07/2023              | 58                                 |
| 11         | Seminar on Organ Donation by<br>Dr. Sanjay Rakibe, ZTCC zonal<br>Coordinator                     | 04/08/2023              | 89                                 |
| 12         | lecture on " <b>Motivation &amp; Personality</b><br>development" by Shri Dattatrey Aher,         | 08/08/2023              | 92                                 |