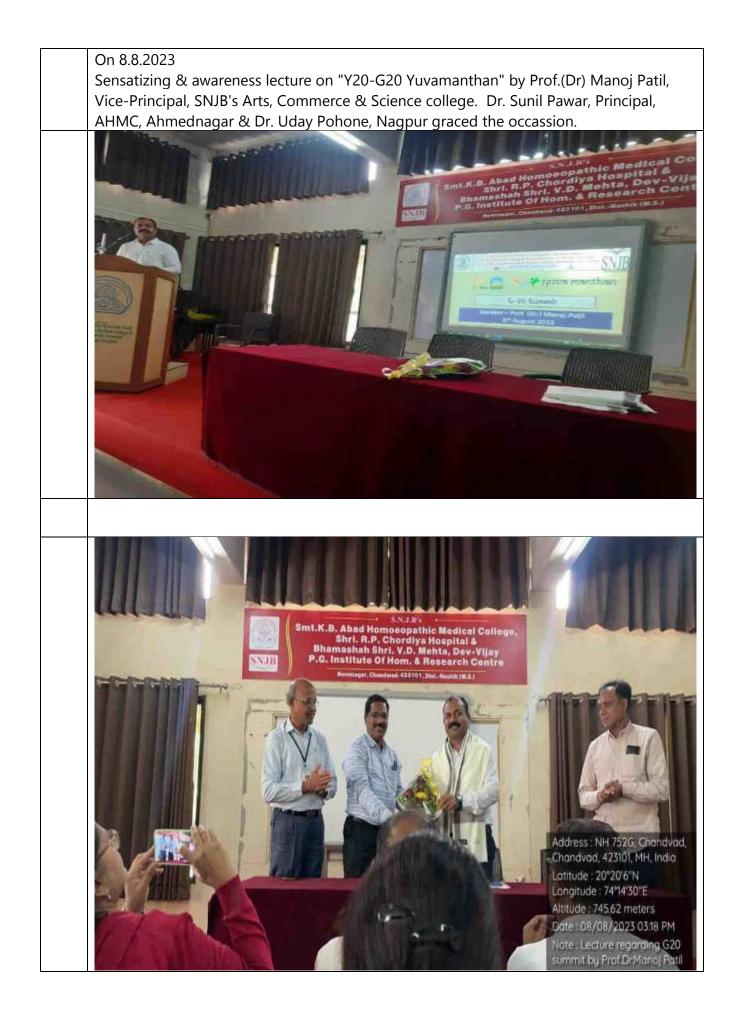

|    | Nashik.                                                                                          |                         |     |
|----|--------------------------------------------------------------------------------------------------|-------------------------|-----|
| 13 | Sensatizing & awareness lecture on<br>" <b>Y20-G20 Yuvamanthan</b> " by Prof.(Dr)<br>Manoj Patil | 08/08/2023              | 102 |
| 14 | Independence Day                                                                                 | 15/08/23                | 230 |
| 15 | Swachata Abhiyaan                                                                                | 15/08/23 to<br>02/09/23 | 86  |
| 16 | Maha-Avayavdaan Abhiyan 2023:<br>Organ Donation Week                                             | 25/08/23 to<br>06/09/23 | 55  |
| 17 | Sadbhavana diwas                                                                                 | 20/08/23                | 58  |
| 18 | NSS day 2023                                                                                     | 24/09/23                | 100 |
| 19 | International Ahinsa Diwas                                                                       | 03/10/23                | 116 |
| 20 | Sardar Vallabhbhai Patel Jayanti-<br>Rashtriya Ekta Diwas                                        | 31/10/23                | 82  |
| 21 | Communal Harmony Week                                                                            | 19/11/23 to<br>26/11/23 | 76  |
| 22 | Bhartiya Samvidhan Diwas                                                                         | 26/11/23                | 58  |
| 23 | World AIDS Day                                                                                   | 01/12/23                | 72  |
| 24 | Youth Day<br>Essay & poster competition                                                          | 12/01/24                | 60  |
| 25 | Republic Day<br>Flag hosting                                                                     | 26/01/24                | 233 |
| 26 | International Women's Day 2024                                                                   | 08/03/24                | 82  |
| 27 | World Tuberculosis Day:2024<br>TB awareness program                                              | 24/03/24                | 123 |
|    |                                                                                                  |                         |     |