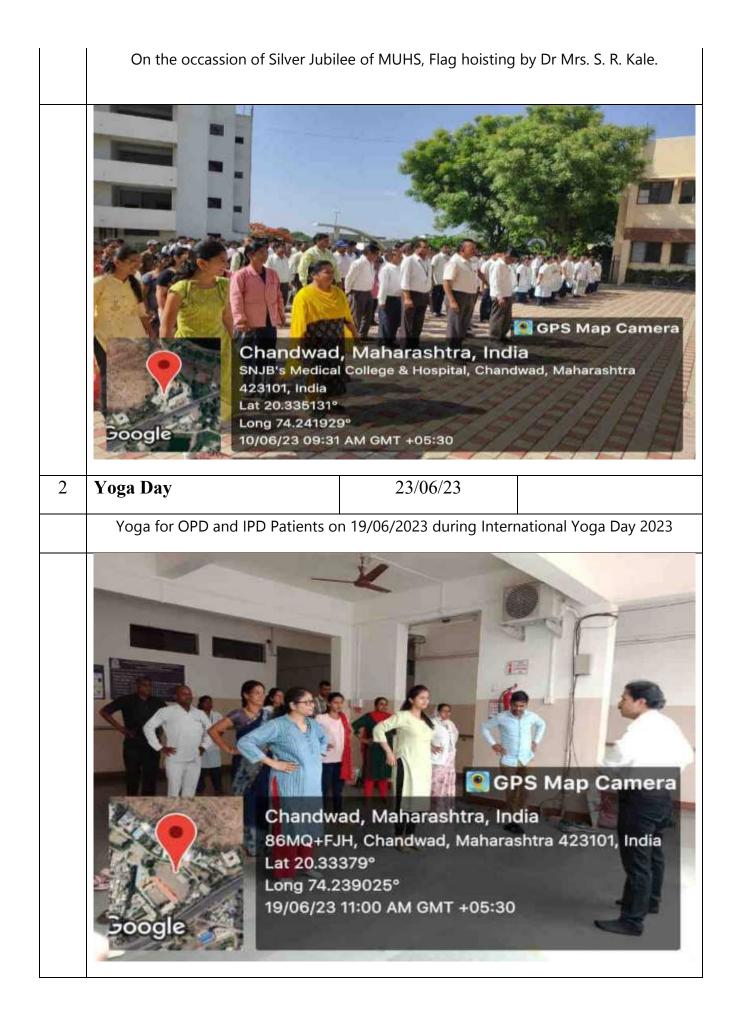

### Programs conducted by NSS Unit in 2023-24

| SR.<br>NO. | EVENT                                                                                            | DATES                   | No. of<br>Students<br>Participated |
|------------|--------------------------------------------------------------------------------------------------|-------------------------|------------------------------------|
| 1          | Millets & Pulses Presentation<br>Competition                                                     | 06/04/2023              | 89                                 |
| 2          | World Health Day                                                                                 | 07/04/23                | 65                                 |
| 3          | Poster & Essay competition on <b>Organ</b><br>donation                                           | 13/04/2023              | 41                                 |
| 4          | World Environment Day: Poster<br>Competition on Beat the Plastic                                 | 05/06/23                | 76                                 |
| 5          | Lecture on <b>Beat plastic pollution</b> by Ms<br>Sonal Tripathi.                                | 06/06/2023              | 71                                 |
| 6          | Yoga Day                                                                                         | 23/06/23                | 123                                |
| 7          | Blood Donation Camp &<br>Thalassemia detection camp                                              | 01/07/2023              | 50                                 |
| 8          | Tree Plantation: Vanmahotsav                                                                     | 01/07/23 to<br>06/07/23 | 83                                 |
| 9          | Hepatitis Awareness Program                                                                      | 28/07/2023              | 23                                 |
| 10         | Awareness on Conjunctivitis<br>spread and its prevention and<br>distribution of Homeoprophylaxis | 28/07/2023              | 58                                 |
| 11         | Seminar on Organ Donation by<br>Dr. Sanjay Rakibe, ZTCC zonal<br>Coordinator                     | 04/08/2023              | 89                                 |
| 12         | lecture on " <b>Motivation &amp; Personality</b><br>development" by Shri Dattatrey Aher,         | 08/08/2023              | 92                                 |