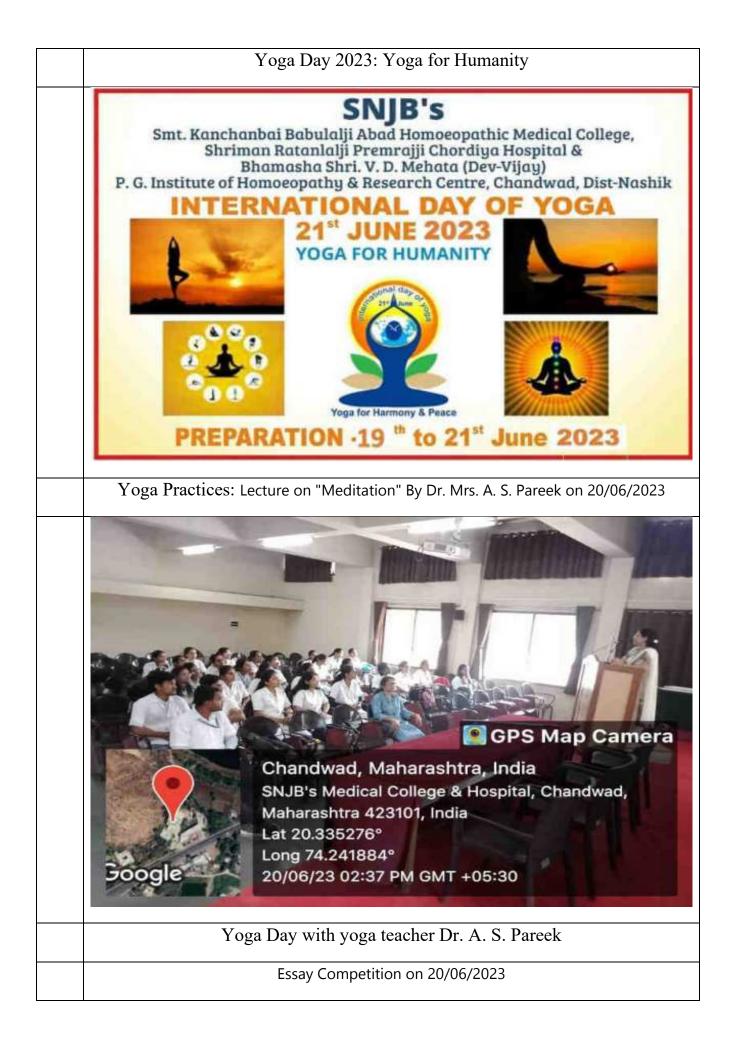

### Programs conducted by NSS Unit in 2023-24

| SR.<br>NO. | EVENT                                                                                            | DATES                   | No. of<br>Students<br>Participated |
|------------|--------------------------------------------------------------------------------------------------|-------------------------|------------------------------------|
| 1          | Millets & Pulses Presentation<br>Competition                                                     | 06/04/2023              | 89                                 |
| 2          | World Health Day                                                                                 | 07/04/23                | 65                                 |
| 3          | Poster & Essay competition on <b>Organ</b><br>donation                                           | 13/04/2023              | 41                                 |
| 4          | World Environment Day: Poster<br>Competition on Beat the Plastic                                 | 05/06/23                | 76                                 |
| 5          | Lecture on <b>Beat plastic pollution</b> by Ms<br>Sonal Tripathi.                                | 06/06/2023              | 71                                 |
| 6          | Yoga Day                                                                                         | 23/06/23                | 123                                |
| 7          | Blood Donation Camp &<br>Thalassemia detection camp                                              | 01/07/2023              | 50                                 |
| 8          | Tree Plantation: Vanmahotsav                                                                     | 01/07/23 to<br>06/07/23 | 83                                 |
| 9          | Hepatitis Awareness Program                                                                      | 28/07/2023              | 23                                 |
| 10         | Awareness on Conjunctivitis<br>spread and its prevention and<br>distribution of Homeoprophylaxis | 28/07/2023              | 58                                 |
| 11         | Seminar on Organ Donation by<br>Dr. Sanjay Rakibe, ZTCC zonal<br>Coordinator                     | 04/08/2023              | 89                                 |
| 12         | lecture on " <b>Motivation &amp; Personality</b><br>development" by Shri Dattatrey Aher,         | 08/08/2023              | 92                                 |