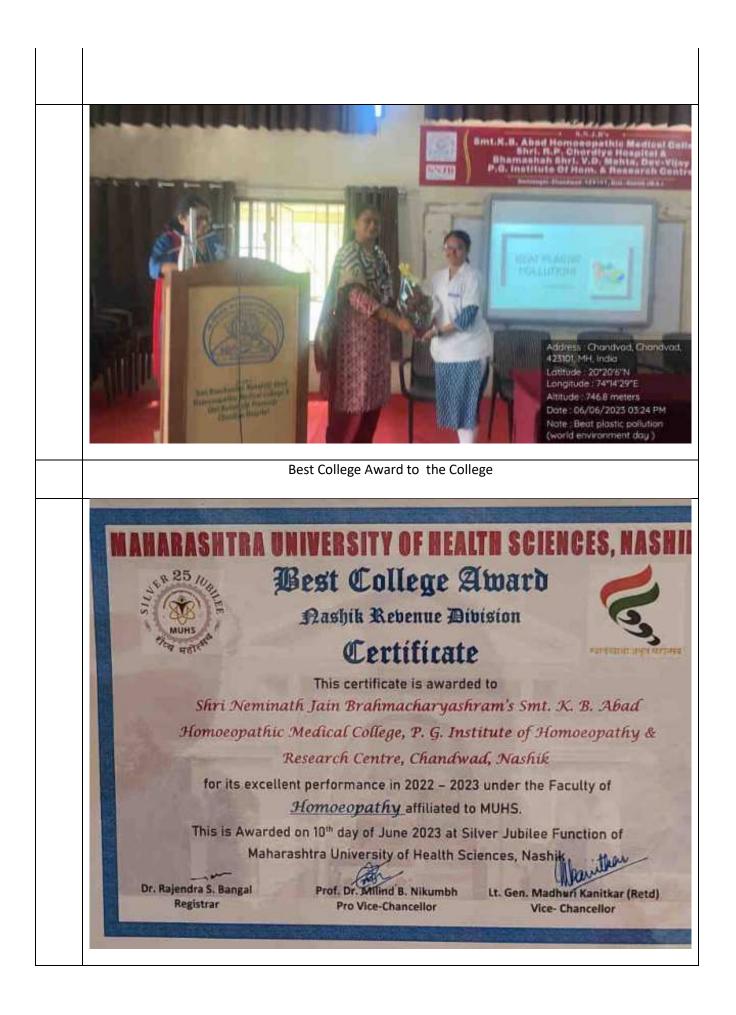

### Programs conducted by NSS Unit in 2023-24

| SR.<br>NO. | EVENT                                                                                            | DATES                   | No. of<br>Students<br>Participated |
|------------|--------------------------------------------------------------------------------------------------|-------------------------|------------------------------------|
| 1          | Millets & Pulses Presentation<br>Competition                                                     | 06/04/2023              | 89                                 |
| 2          | World Health Day                                                                                 | 07/04/23                | 65                                 |
| 3          | Poster & Essay competition on <b>Organ</b><br>donation                                           | 13/04/2023              | 41                                 |
| 4          | World Environment Day: Poster<br>Competition on Beat the Plastic                                 | 05/06/23                | 76                                 |
| 5          | Lecture on <b>Beat plastic pollution</b> by Ms<br>Sonal Tripathi.                                | 06/06/2023              | 71                                 |
| 6          | Yoga Day                                                                                         | 23/06/23                | 123                                |
| 7          | Blood Donation Camp &<br>Thalassemia detection camp                                              | 01/07/2023              | 50                                 |
| 8          | Tree Plantation: Vanmahotsav                                                                     | 01/07/23 to<br>06/07/23 | 83                                 |
| 9          | Hepatitis Awareness Program                                                                      | 28/07/2023              | 23                                 |
| 10         | Awareness on Conjunctivitis<br>spread and its prevention and<br>distribution of Homeoprophylaxis | 28/07/2023              | 58                                 |
| 11         | Seminar on Organ Donation by<br>Dr. Sanjay Rakibe, ZTCC zonal<br>Coordinator                     | 04/08/2023              | 89                                 |
| 12         | lecture on " <b>Motivation &amp; Personality</b><br>development" by Shri Dattatrey Aher,         | 08/08/2023              | 92                                 |