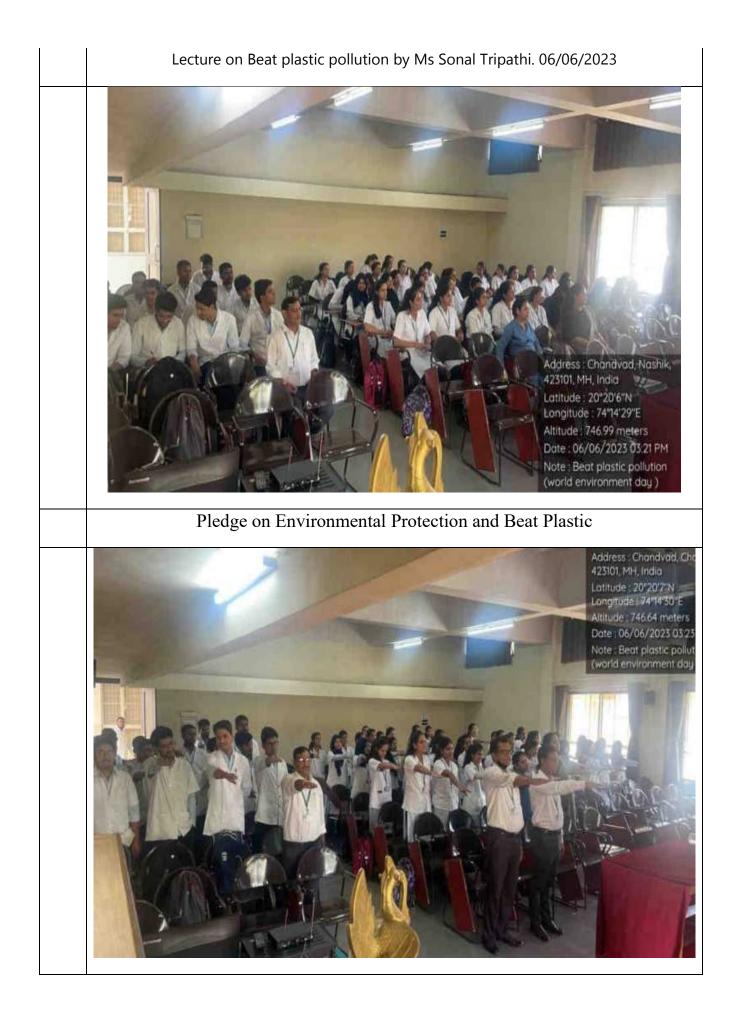

### Programs conducted by NSS Unit in 2023-24

| SR.<br>NO. | EVENT                                                                                            | DATES                   | No. of<br>Students<br>Participated |
|------------|--------------------------------------------------------------------------------------------------|-------------------------|------------------------------------|
| 1          | Millets & Pulses Presentation<br>Competition                                                     | 06/04/2023              | 89                                 |
| 2          | World Health Day                                                                                 | 07/04/23                | 65                                 |
| 3          | Poster & Essay competition on <b>Organ</b><br>donation                                           | 13/04/2023              | 41                                 |
| 4          | World Environment Day: Poster<br>Competition on Beat the Plastic                                 | 05/06/23                | 76                                 |
| 5          | Lecture on <b>Beat plastic pollution</b> by Ms<br>Sonal Tripathi.                                | 06/06/2023              | 71                                 |
| 6          | Yoga Day                                                                                         | 23/06/23                | 123                                |
| 7          | Blood Donation Camp &<br>Thalassemia detection camp                                              | 01/07/2023              | 50                                 |
| 8          | Tree Plantation: Vanmahotsav                                                                     | 01/07/23 to<br>06/07/23 | 83                                 |
| 9          | Hepatitis Awareness Program                                                                      | 28/07/2023              | 23                                 |
| 10         | Awareness on Conjunctivitis<br>spread and its prevention and<br>distribution of Homeoprophylaxis | 28/07/2023              | 58                                 |
| 11         | Seminar on Organ Donation by<br>Dr. Sanjay Rakibe, ZTCC zonal<br>Coordinator                     | 04/08/2023              | 89                                 |
| 12         | lecture on " <b>Motivation &amp; Personality</b><br>development" by Shri Dattatrey Aher,         | 08/08/2023              | 92                                 |