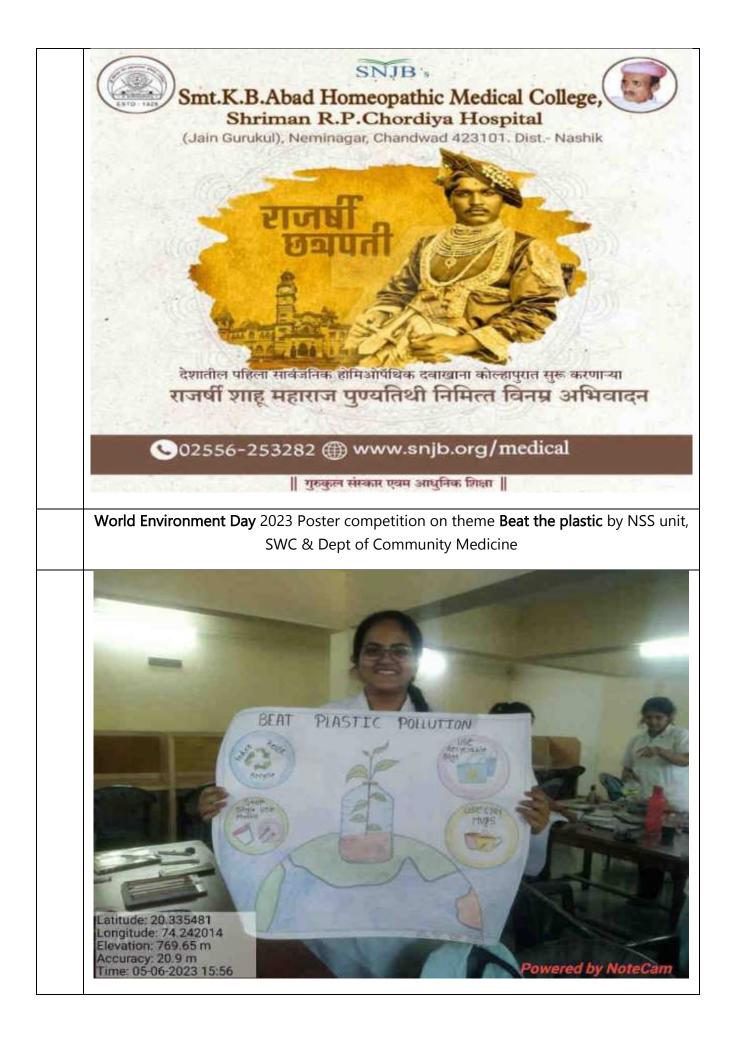

### Programs conducted by NSS Unit in 2023-24

| SR.<br>NO. | EVENT                                                                                            | DATES                   | No. of<br>Students<br>Participated |
|------------|--------------------------------------------------------------------------------------------------|-------------------------|------------------------------------|
| 1          | Millets & Pulses Presentation<br>Competition                                                     | 06/04/2023              | 89                                 |
| 2          | World Health Day                                                                                 | 07/04/23                | 65                                 |
| 3          | Poster & Essay competition on <b>Organ</b><br>donation                                           | 13/04/2023              | 41                                 |
| 4          | World Environment Day: Poster<br>Competition on Beat the Plastic                                 | 05/06/23                | 76                                 |
| 5          | Lecture on <b>Beat plastic pollution</b> by Ms<br>Sonal Tripathi.                                | 06/06/2023              | 71                                 |
| 6          | Yoga Day                                                                                         | 23/06/23                | 123                                |
| 7          | Blood Donation Camp &<br>Thalassemia detection camp                                              | 01/07/2023              | 50                                 |
| 8          | Tree Plantation: Vanmahotsav                                                                     | 01/07/23 to<br>06/07/23 | 83                                 |
| 9          | Hepatitis Awareness Program                                                                      | 28/07/2023              | 23                                 |
| 10         | Awareness on Conjunctivitis<br>spread and its prevention and<br>distribution of Homeoprophylaxis | 28/07/2023              | 58                                 |
| 11         | Seminar on Organ Donation by<br>Dr. Sanjay Rakibe, ZTCC zonal<br>Coordinator                     | 04/08/2023              | 89                                 |
| 12         | lecture on " <b>Motivation &amp; Personality</b><br>development" by Shri Dattatrey Aher,         | 08/08/2023              | 92                                 |