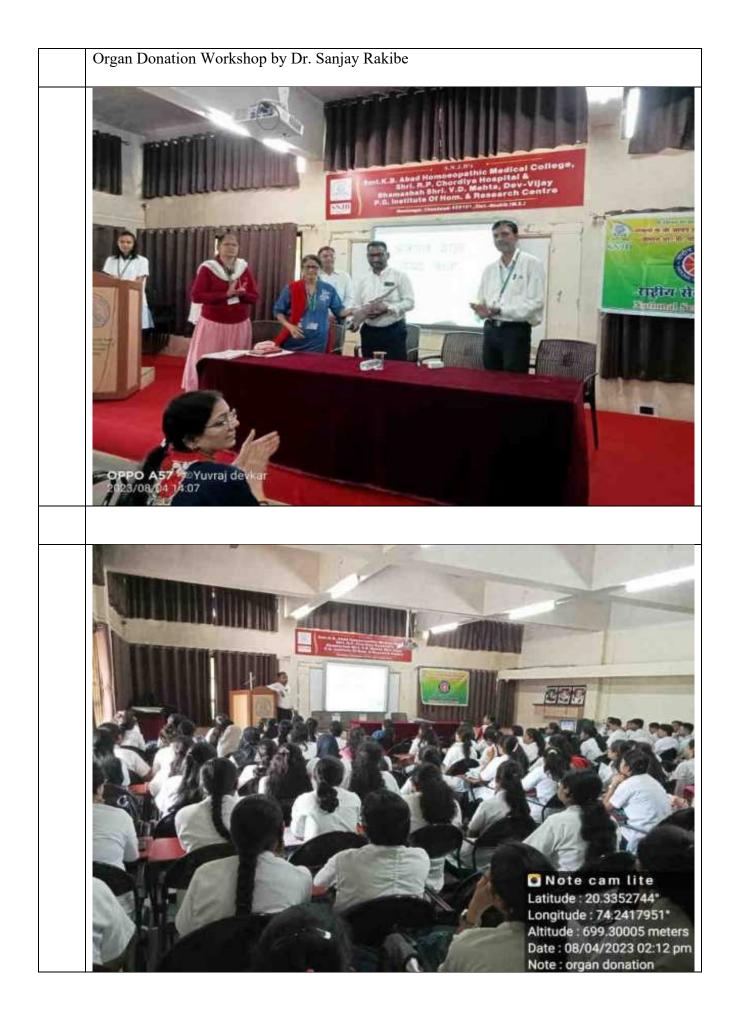

### Programs conducted by NSS Unit in 2023-24

| SR.<br>NO. | EVENT                                                                                            | DATES                   | No. of<br>Students<br>Participated |
|------------|--------------------------------------------------------------------------------------------------|-------------------------|------------------------------------|
| 1          | Millets & Pulses Presentation<br>Competition                                                     | 06/04/2023              | 89                                 |
| 2          | World Health Day                                                                                 | 07/04/23                | 65                                 |
| 3          | Poster & Essay competition on <b>Organ</b><br>donation                                           | 13/04/2023              | 41                                 |
| 4          | World Environment Day: Poster<br>Competition on Beat the Plastic                                 | 05/06/23                | 76                                 |
| 5          | Lecture on <b>Beat plastic pollution</b> by Ms<br>Sonal Tripathi.                                | 06/06/2023              | 71                                 |
| 6          | Yoga Day                                                                                         | 23/06/23                | 123                                |
| 7          | Blood Donation Camp &<br>Thalassemia detection camp                                              | 01/07/2023              | 50                                 |
| 8          | Tree Plantation: Vanmahotsav                                                                     | 01/07/23 to<br>06/07/23 | 83                                 |
| 9          | Hepatitis Awareness Program                                                                      | 28/07/2023              | 23                                 |
| 10         | Awareness on Conjunctivitis<br>spread and its prevention and<br>distribution of Homeoprophylaxis | 28/07/2023              | 58                                 |
| 11         | Seminar on Organ Donation by<br>Dr. Sanjay Rakibe, ZTCC zonal<br>Coordinator                     | 04/08/2023              | 89                                 |
| 12         | lecture on " <b>Motivation &amp; Personality</b><br>development" by Shri Dattatrey Aher,         | 08/08/2023              | 92                                 |